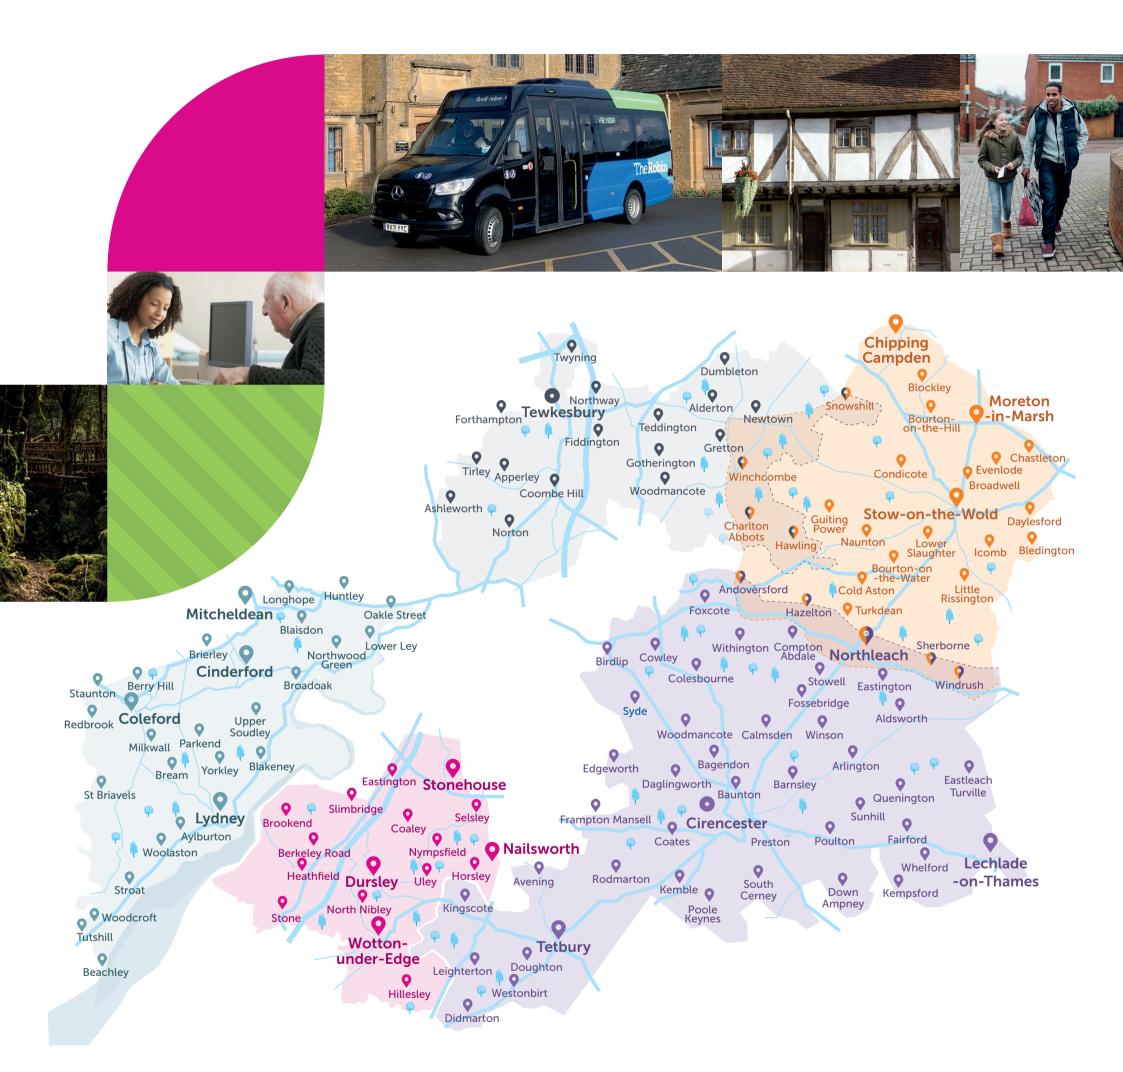

Map areas are just a guide. Areas are separate. List of all Robin stops is online. Circle stop • indicates Robin service does not run within towns.

Book your trip by Phone, App or Online.

Scan the QR Code to visit our website or download the App from these stores, just search 'The Robin'.