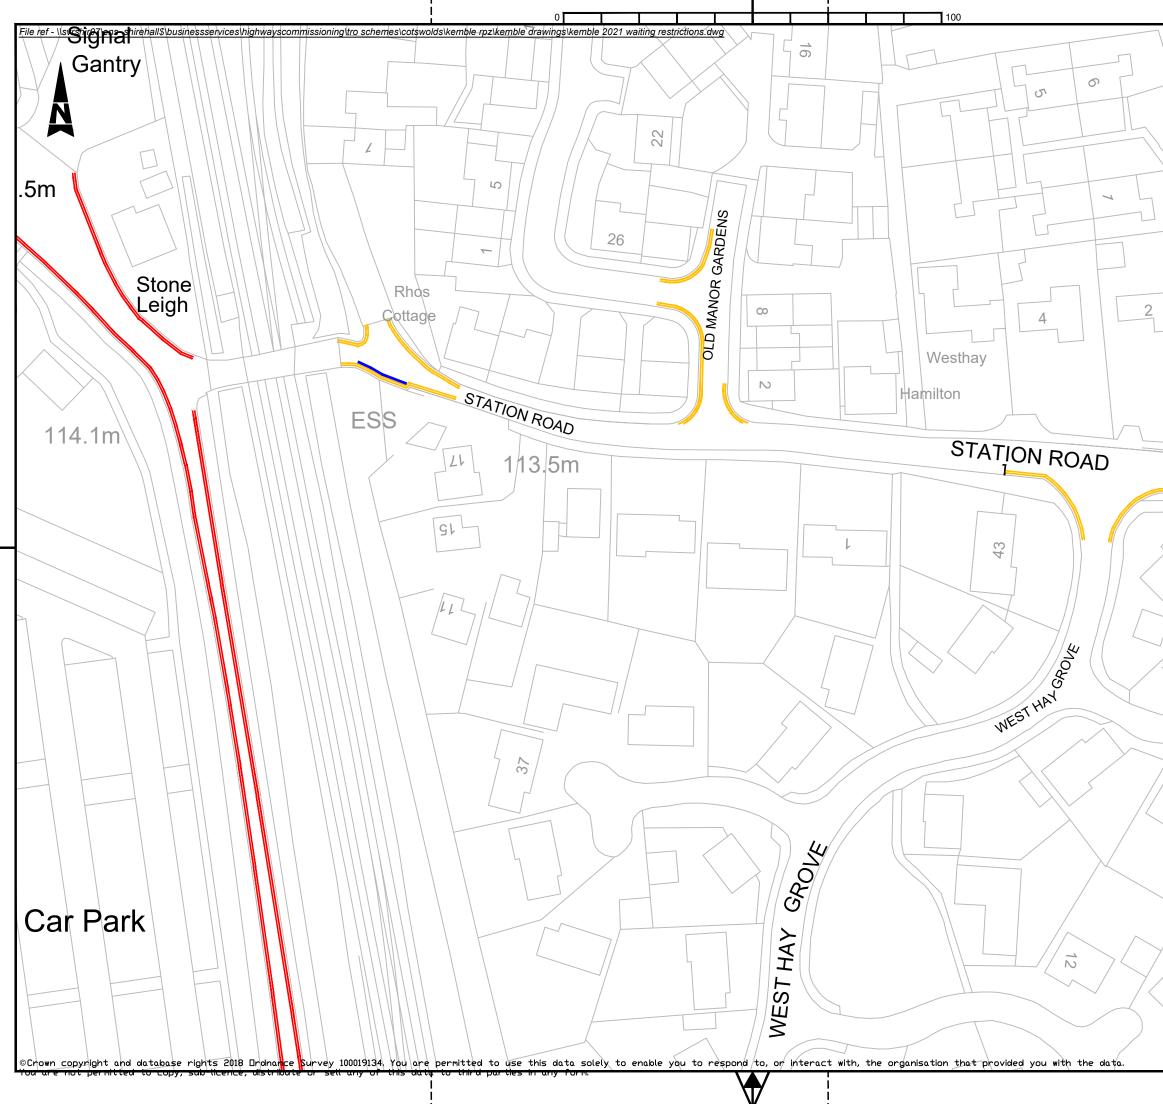

| Abbots                 | KEY / NOTES                                                  |                            |                    |
|------------------------|--------------------------------------------------------------|----------------------------|--------------------|
| Cottage                | PROPC                                                        | OSED NO WA<br>7 TIME       | ITING              |
|                        |                                                              | NG NO WAIT<br>7 TIME TO RE |                    |
|                        | L EXISTI                                                     | NG PARKING                 | BAY                |
|                        |                                                              | NG WHITE 'H<br>NG TO BE RE |                    |
|                        |                                                              |                            | -                  |
|                        |                                                              |                            |                    |
| 187                    |                                                              |                            |                    |
|                        |                                                              |                            |                    |
|                        |                                                              |                            |                    |
|                        |                                                              |                            |                    |
| STATI                  |                                                              |                            |                    |
| /                      |                                                              |                            |                    |
|                        |                                                              |                            | -                  |
|                        |                                                              |                            | 5500000            |
|                        | Designed: CT<br>Drawn: CT                                    |                            | DEC2020<br>DEC2020 |
| $\overline{}$          | Checked:                                                     | Date:                      |                    |
|                        | Approved:                                                    | Date:                      |                    |
| $\sim$                 | Gloucestershire                                              |                            |                    |
|                        |                                                              |                            |                    |
|                        | Network & Traffic                                            |                            |                    |
|                        | Management                                                   |                            |                    |
| $\gamma \rightarrow 1$ | Gloucestershire<br>େଅଞ୍ଚାନ୍ୟଙ୍କ୍ଟେମ୍ବୋମ୍ବା <sup>gov.uk</sup> |                            |                    |
|                        | Project Name                                                 |                            |                    |
|                        | PROPOSED WAITING                                             |                            |                    |
|                        | <b>RESTRICTIONS</b> -                                        | KEMBLE                     |                    |
|                        |                                                              |                            |                    |
|                        | Drawing Title                                                |                            |                    |
|                        | STATION ROAD                                                 |                            |                    |
| $\sim$ 7 5             |                                                              |                            |                    |
| $/$ $\times$ $/$ $$    |                                                              |                            |                    |
|                        |                                                              |                            |                    |
| $\sim$                 | Original Drg Size : A3                                       | Scale : NTS                | 3                  |
|                        |                                                              |                            |                    |
| 14                     | Drawing Status<br>CONSULTATION                               |                            |                    |
|                        |                                                              |                            | Revision           |
|                        | Drawing No                                                   | STATION 0                  |                    |
|                        | Drawing No<br>STATION                                        |                            |                    |