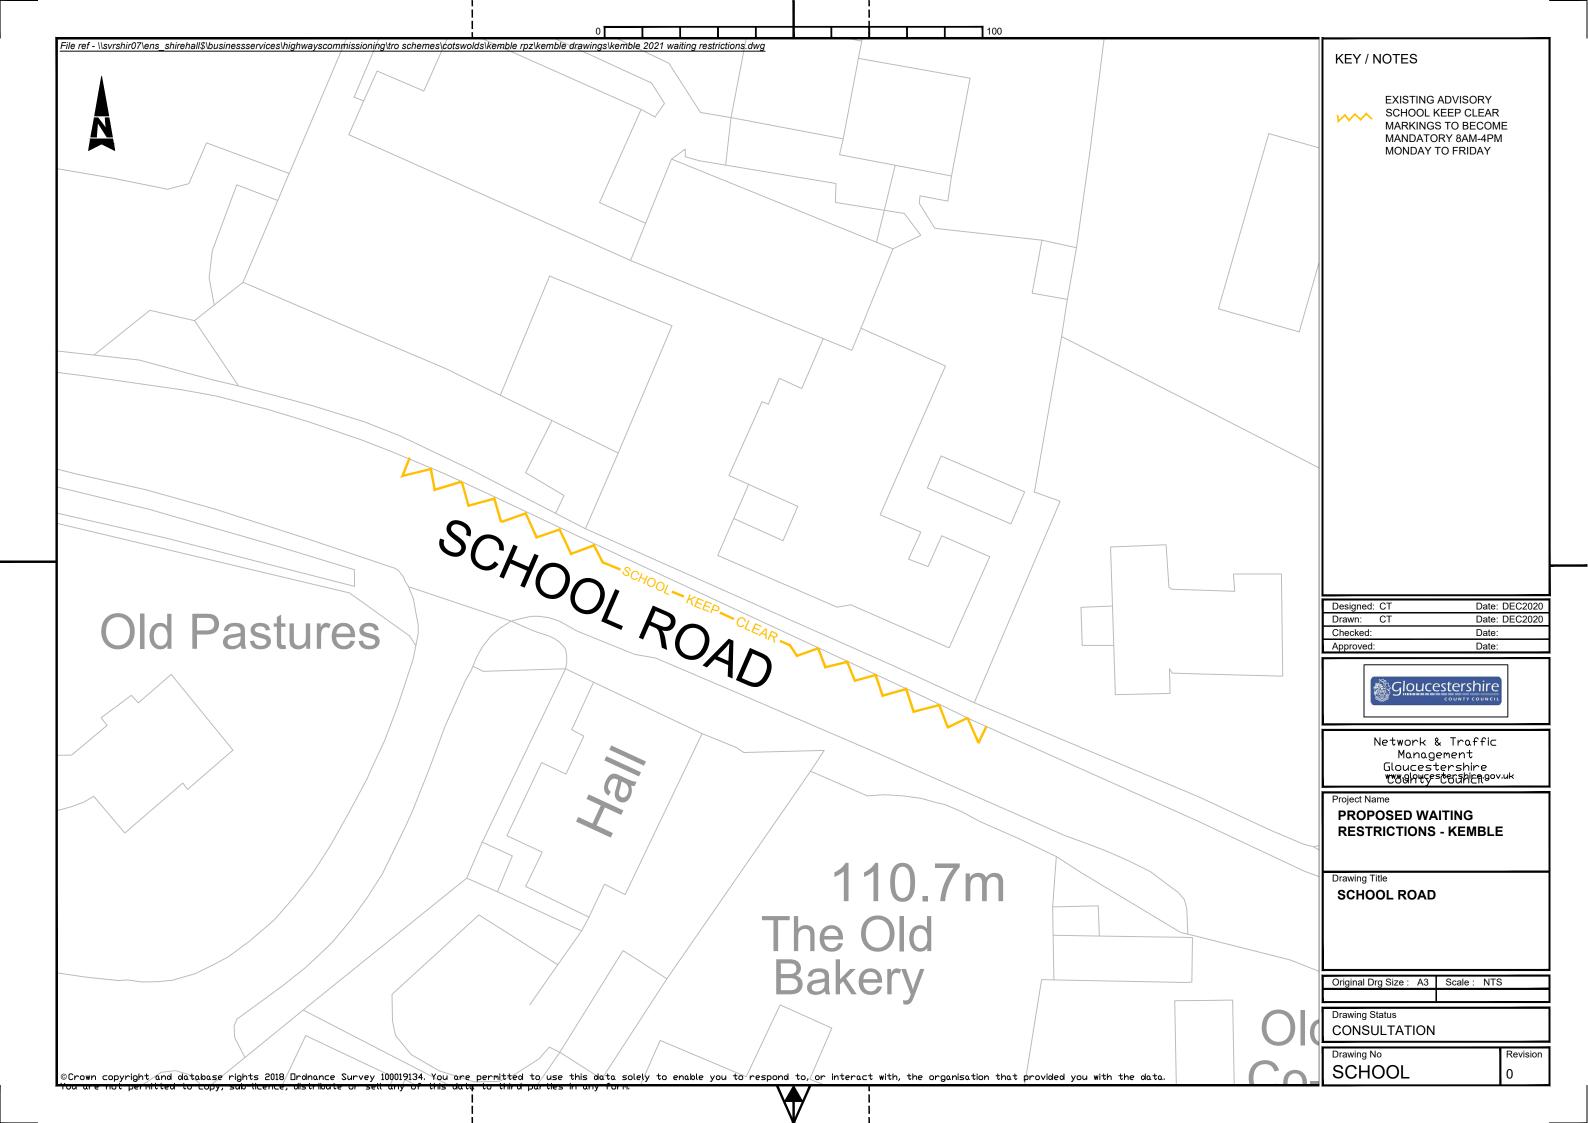

| A3 Scale : NTS        | 6                  |
|       | Drawing Status<br>CONSULTATION                                                                                                                                            |                       |                    |
|       | Drawing No                                                                                                                                                                |                       | Revision           |
|       | CLAYFUR                                                                                                                                                                   | LONG                  | 0                  |





| Abbots                 | KEY / NOTES                                                  |                            |                    |
|------------------------|--------------------------------------------------------------|----------------------------|--------------------|
| Cottage                | PROPC                                                        | OSED NO WA<br>7 TIME       | ITING              |
|                        |                                                              | NG NO WAIT<br>7 TIME TO RE |                    |
|                        | L EXISTI                                                     | NG PARKING                 | BAY                |
|                        |                                                              | NG WHI