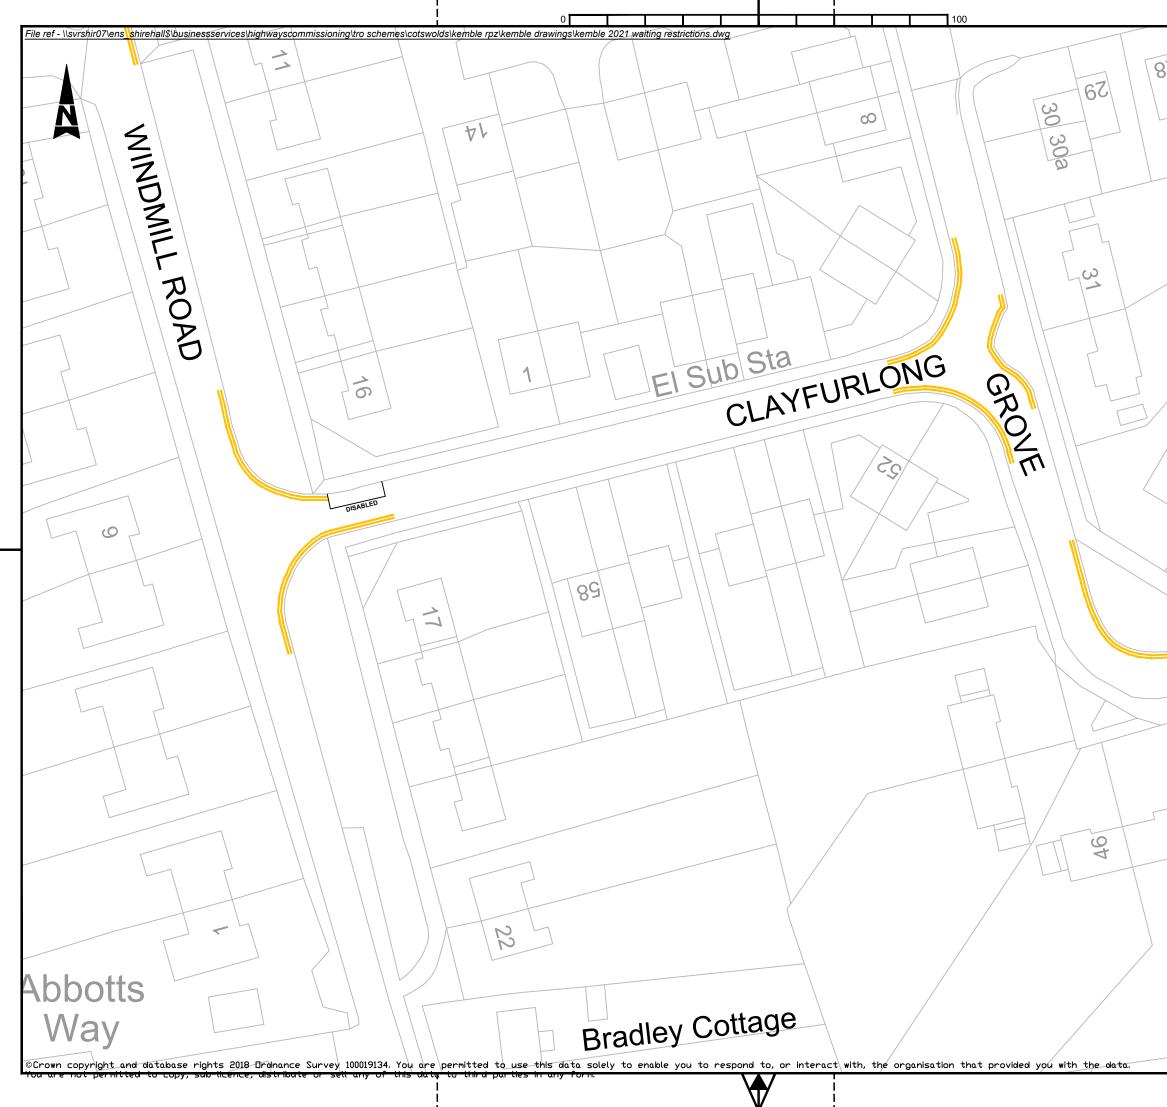

| 515   | KEY / NOTES                                                                                                                                                               |                       |                    |
|-------|---------------------------------------------------------------------------------------------------------------------------------------------------------------------------|-----------------------|--------------------|
| 52 52 |                                                                                                                                                                           | POSED NO WAI          | TING               |
|       |                                                                                                                                                                           |                       |                    |
|       |                                                                                                                                                                           |                       |                    |
| 34    |                                                                                                                                                                           |                       |                    |
|       | Designed: CT<br>Drawn: CT                                                                                                                                                 |                       | DEC2020<br>DEC2020 |
|       | Checked:                                                                                                                                                                  | Date:                 |                    |
|       |                                                                                                                                                                           | Date:<br>LCestershire |                    |
|       | Network & Traffic<br>Management<br>Gloucestershire<br>WWGHYTYS COSHIER<br>Project Name<br>PROPOSED WAITING<br>RESTRICTIONS - KEMBLE<br>Drawing Title<br>CLAYFURLONG GROVE |                       |                    |
|       |                                                                                                                                                                           |                       |                    |
|       |                                                                                                                                                                           |                       |                    |
|       | Original Drg Size :                                                                                                                                                       | A3 Scale : NTS        | 6                  |
|       | Drawing Status<br>CONSULTATION                                                                                                                                            |                       |                    |
|       | Drawing No                                                                                                                                                                |                       | Revision           |
|       | CLAYFUR                                                                                                                                                                   | LONG                  | 0                  |