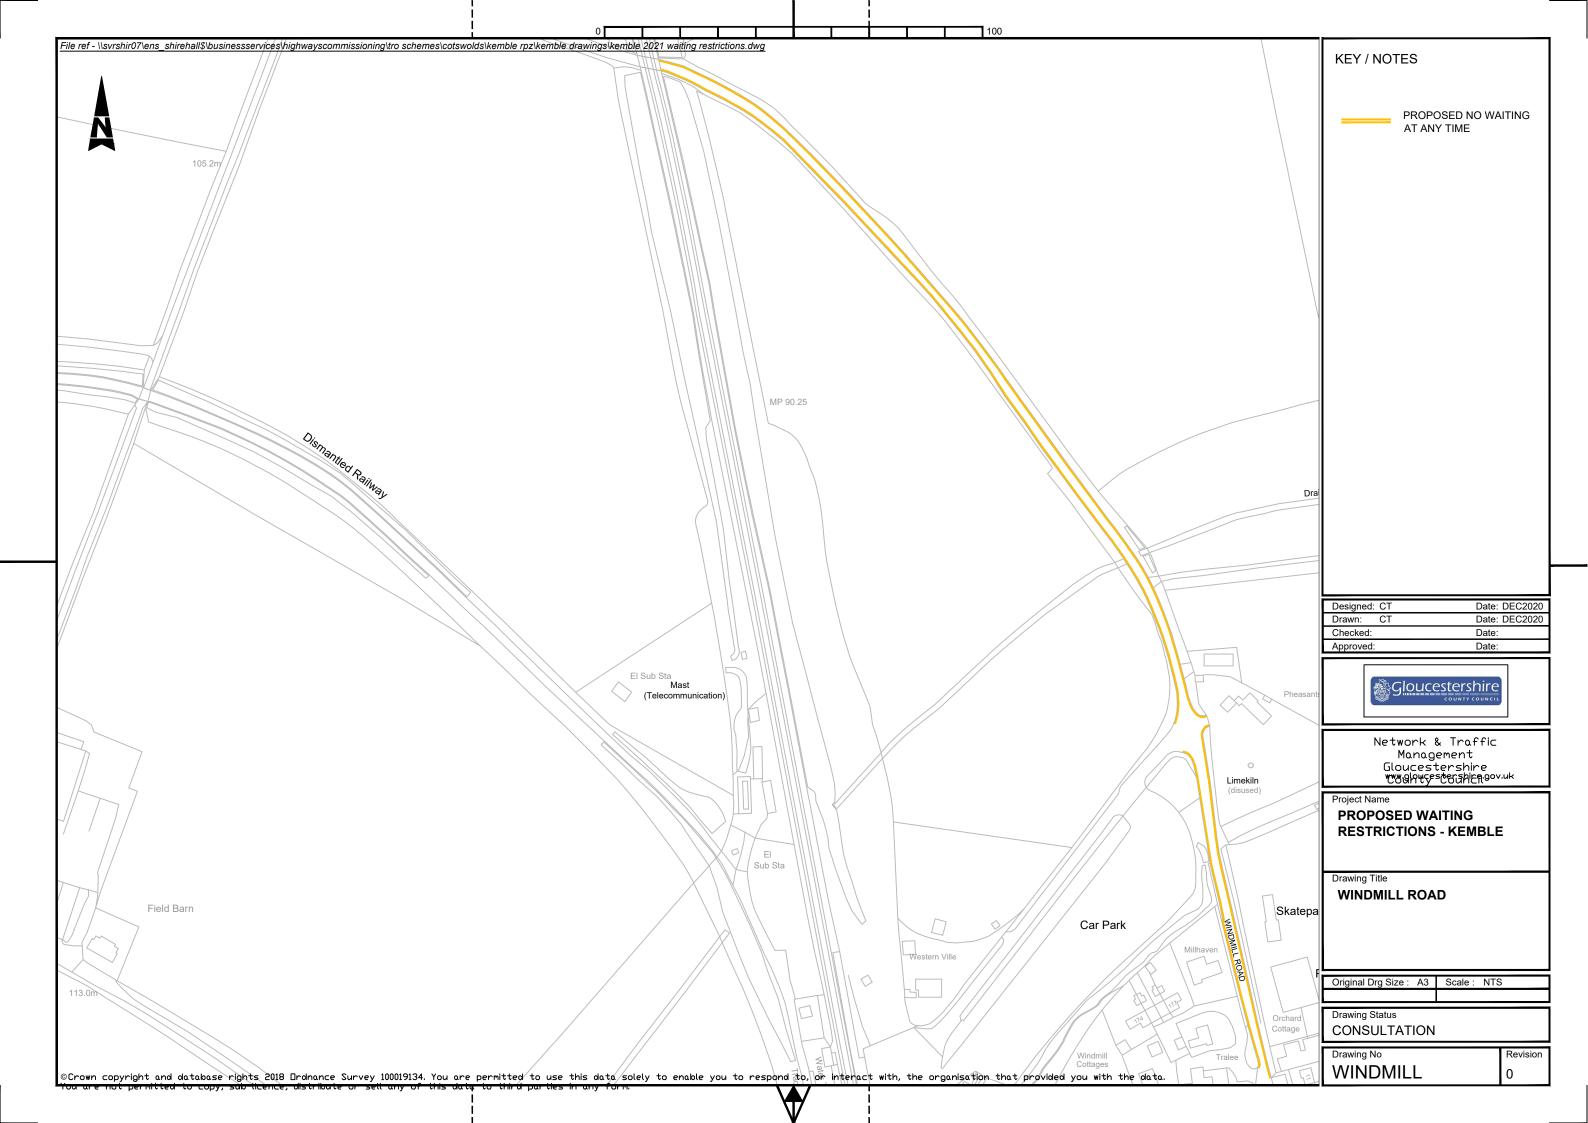

| 515   | KEY / NOTES                                                                                                                                                               |                       |                    |
|-------|---------------------------------------------------------------------------------------------------------------------------------------------------------------------------|-----------------------|--------------------|
| 52 52 |                                                                                                                                                                           | POSED NO WAI          | TING               |
|       |                                                                                                                                                                           |                       |                    |
|       |                                                                                                                                                                           |                       |                    |
| 34    |                                                                                                                                                                           |                       |                    |
|       | Designed: CT<br>Drawn: CT                                                                                                                                                 |                       | DEC2020<br>DEC2020 |
|       | Checked:                                                                                                                                                                  | Date:                 |                    |
|       |                                                                                                                                                                           | Date:<br>LCestershire |                    |
|       | Network & Traffic<br>Management<br>Gloucestershire<br>WWGHYTYS COSHIER<br>Project Name<br>PROPOSED WAITING<br>RESTRICTIONS - KEMBLE<br>Drawing Title<br>CLAYFURLONG GROVE |                       |                    |
|       |                                                                                                                                                                           |                       |                    |
|       |                                                                                                                                                                           |                       |                    |
|       | Original Drg Size :                                                                                                                                                       | A3 Scale : NTS        | 6                  |
|       | Drawing Status<br>CONSULTATION                                                                                                                                            |                       |                    |
|       | Drawing No                                                                                                                                                                |                       | Revision           |
|       | CLAYFUR                                                                                                                                                                   | LONG                  | 0                  |