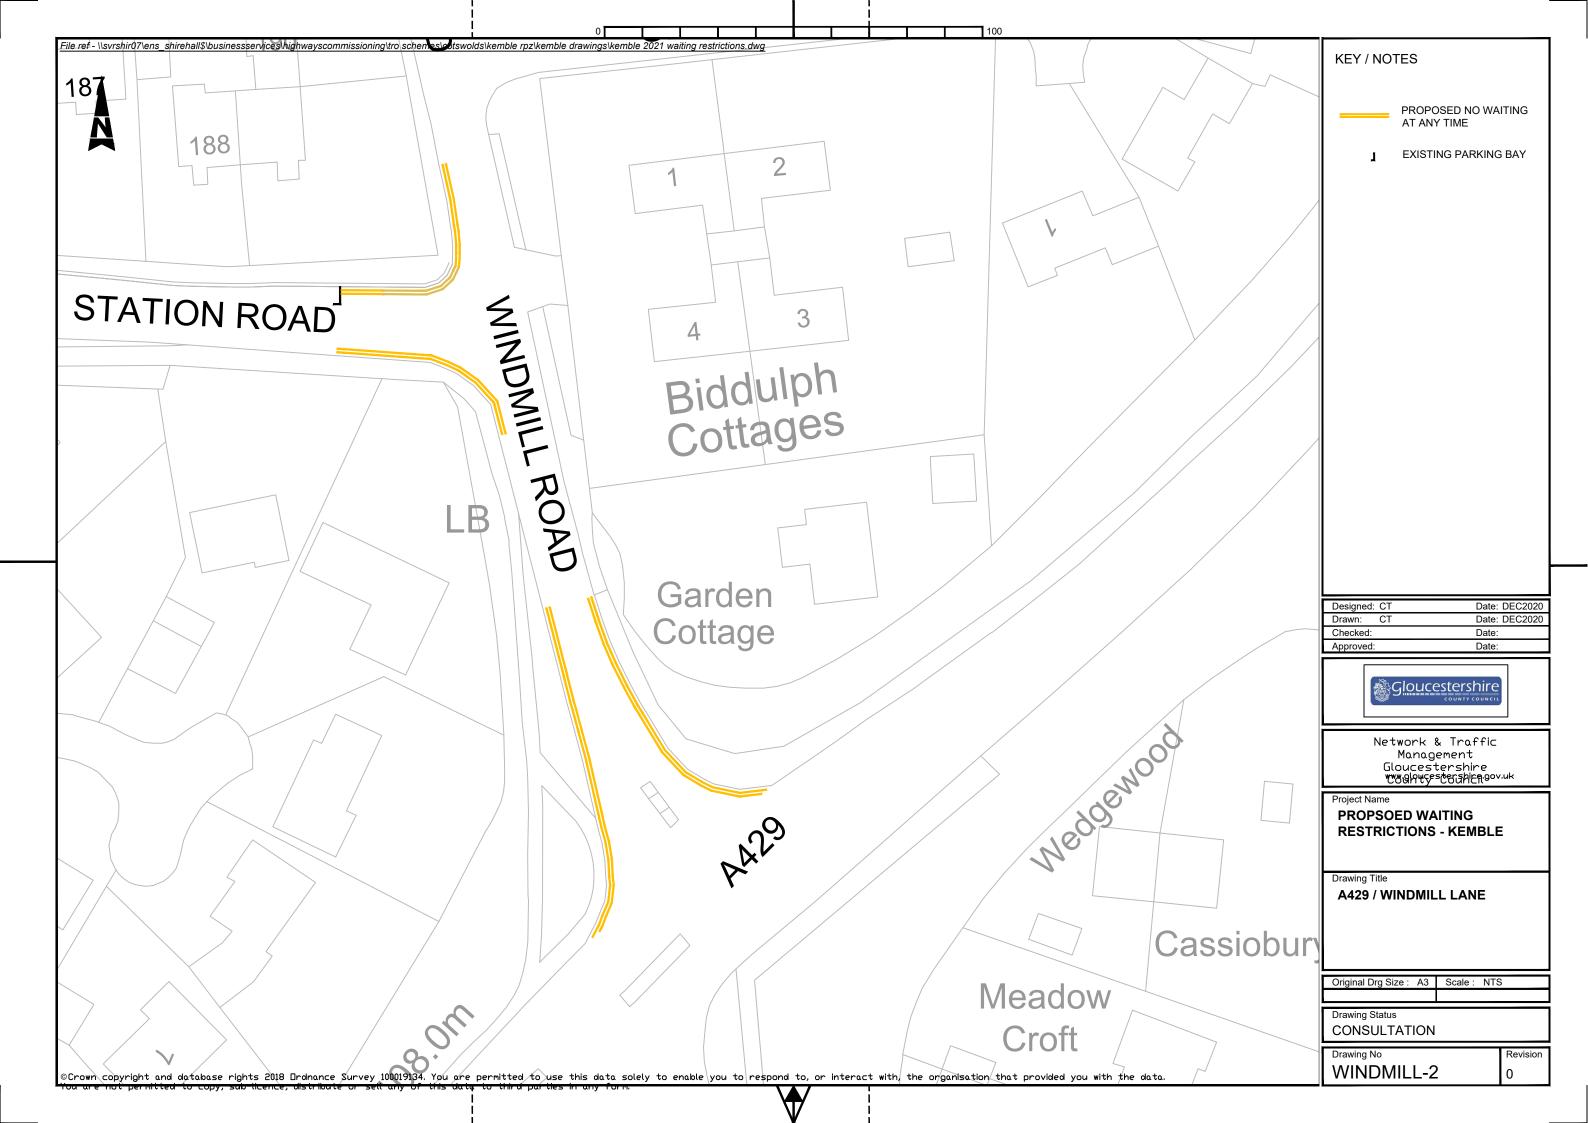

| Abbots                 | KEY / NOTES                                                  |                            |                    |
|------------------------|--------------------------------------------------------------|----------------------------|--------------------|
| Cottage                | PROPC                                                        | OSED NO WA<br>7 TIME       | ITING              |
|                        |                                                              | NG NO WAIT<br>7 TIME TO RE |                    |
|                        | L EXISTI                                                     | NG PARKING                 | BAY                |
|                        |                                                              | NG WHITE 'H<br>NG TO BE RE |                    |
|                        |                                                              |                            | -                  |
|                        |                                                              |                            |                    |
| 187                    |                                                              |                            |                    |
|                        |                                                              |                            |                    |
|                        |                                                              |                            |                    |
|                        |                                                              |                            |                    |
| STATI                  |                                                              |                            |                    |
| /                      |                                                              |                            |                    |
|                        |                                                              |                            | -                  |
|                        |                                                              |                            | 5500000            |
|                        | Designed: CT<br>Drawn: CT                                    |                            | DEC2020<br>DEC2020 |
| $\overline{}$          | Checked:                                                     | Date:                      |                    |
|                        | Approved:                                                    | Date:                      |                    |
| $\sim$                 | Gloucestershire                                              |                            |                    |
|                        |                                                              |                            |                    |
|                        | Network & Traffic                                            |                            |                    |
|                        | Management                                                   |                            |                    |
| $\gamma \rightarrow 1$ | Gloucestershire<br>େଅଞ୍ଚାନ୍ୟଙ୍କ୍ଟେମ୍ବୋମ୍ବା <sup>gov.uk</sup> |                            |                    |
|                        | Project Name                                                 |                            |                    |
|                        | PROPOSED WAITING                                             |                            |                    |
|                        | <b>RESTRICTIONS</b> -                                        | KEMBLE                     |                    |
|                        |                                                              |                            |                    |
|                        | Drawing Title                                                |                            |                    |
|                        | STATION ROAD                                                 |                            |                    |
| $\sim$ 7 5             |                                                              |                            |                    |
| $/$ $\times$ $/$ $$    |                                                              |                            |                    |
|                        |                                                              |                            |                    |
| $\sim$                 | Original Drg Size : A3                                       | Scale : NTS                | 3                  |
|                        |                                                              |                            |                    |
| 14                     | Drawing Status<br>CONSULTATION                               |                            |                    |
|                        |                                                              |                            | Revision           |
|                        | Drawing No                                                   | STATION 0                  |                    |
|                        | Drawing No<br>STATION                                        |                            |                    |