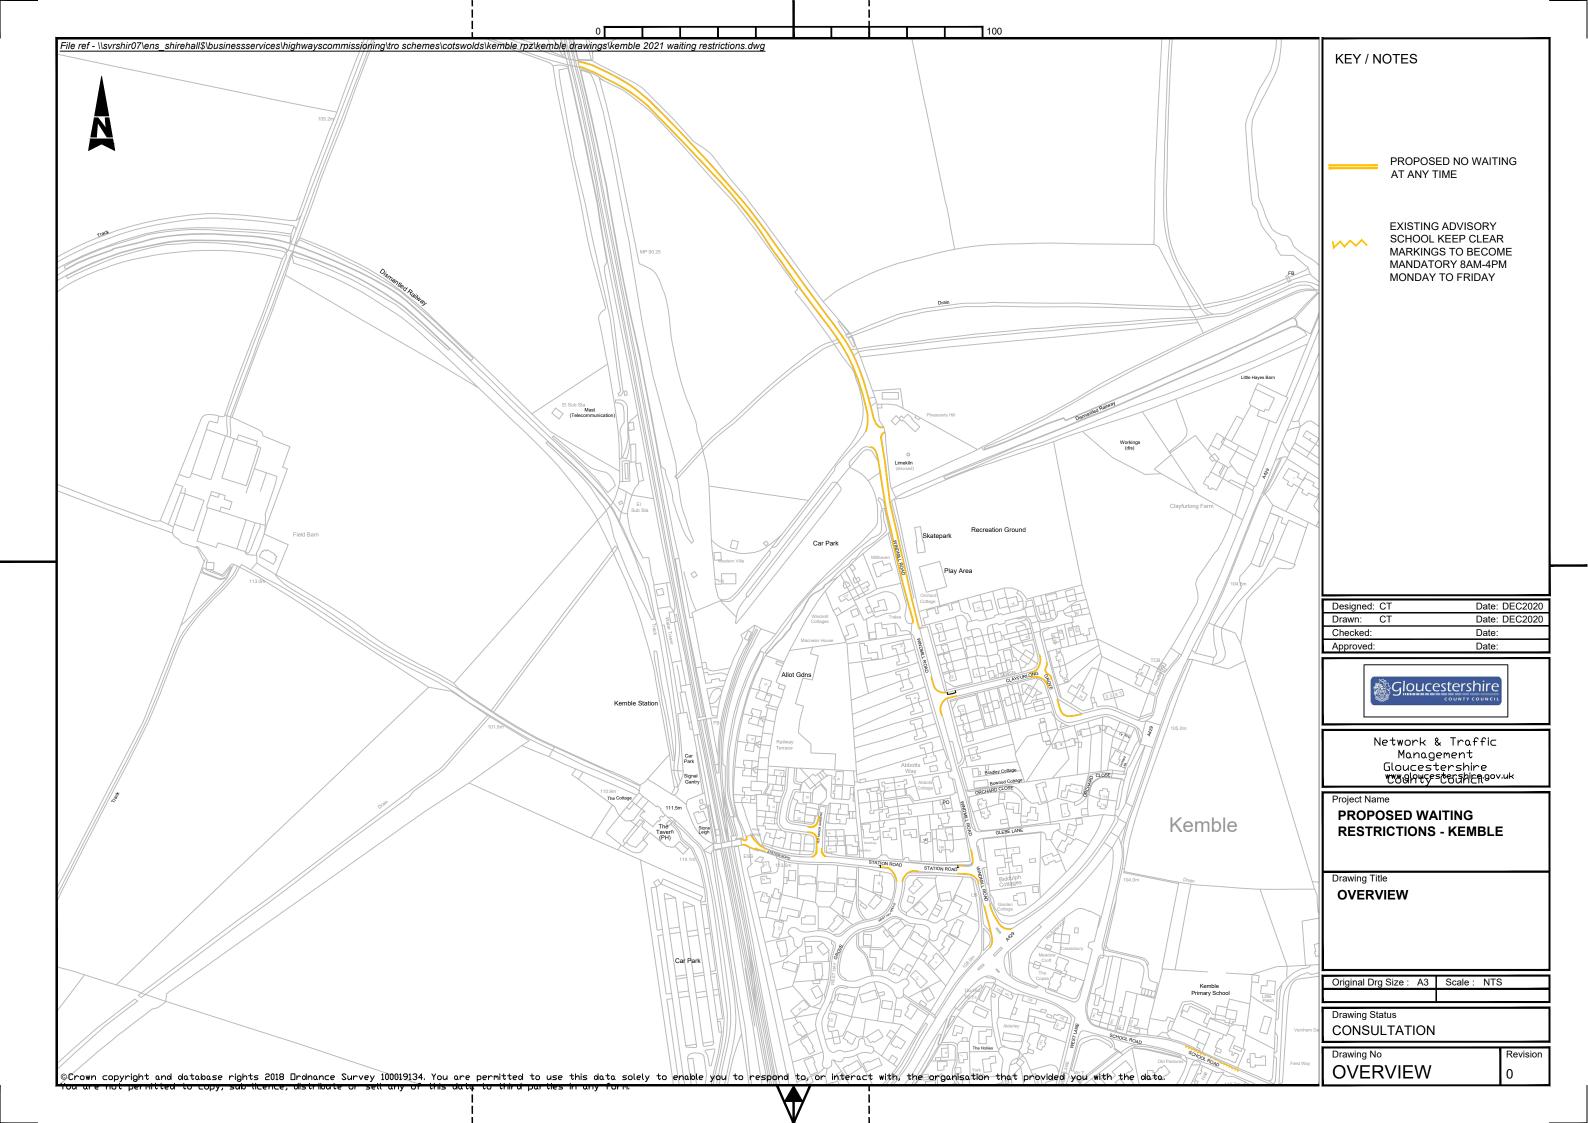

| 515   | KEY / NOTES                                                                                                                                                               |                       |                    |
|-------|---------------------------------------------------------------------------------------------------------------------------------------------------------------------------|-----------------------|--------------------|
| 52 52 |                                                                                                                                                                           | POSED NO WAI          | TING               |
|       |                                                                                                                                                                           |                       |                    |
|       |                                                                                                                                                                           |                       |                    |
| 34    |                                                                                                                                                                           |                       |                    |
|       | Designed: CT<br>Drawn: CT                                                                                                                                                 |                       | DEC2020<br>DEC2020 |
|       | Checked:                                                                                                                                                                  | Date:                 |                    |
|       |                                                                                                                                                                           | Date:<br>LCestershire |                    |
|       | Network & Traffic<br>Management<br>Gloucestershire<br>WWGHYTYS COSHIER<br>Project Name<br>PROPOSED WAITING<br>RESTRICTIONS - KEMBLE<br>Drawing Title<br>CLAYFURLONG GROVE |                       |                    |
|       |                                                                                                                                                                           |                       |                    |
|       |                                                                                                                                                                           |                       |                    |
|       | Original Drg Size :                                                                                                                                                       | A3 Scale : NTS        | 6                  |
|       | Drawing Status<br>CONSULTATION                                                                                                                                            |                       |                    |
|       | Drawing No                                                                                                                                                                |                       | Revision           |
|       | CLAYFUR                                                                                                                                                                   | LONG                  | 0                  |